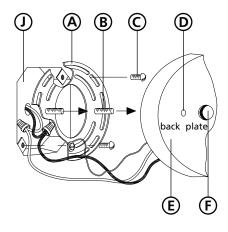

### **Drawing 1 - Fixture Mounting**

#### **Drawing 2 - Glass Installation**

- 1. Prepare mounting strap (A) by threading the two 1 1/4" long mounting screws (B) into the back of the mounting strap (A) - see Drawing 1.
- Be sure the holes into which the screws are threaded match the spacing of holes (D) in the backplate (E).
- 2. Attach mounting strap (A) to junction box (J) using two 1" screws (C) provided.

- Make electrical connections from supply wire to fixture lead wires. Refer to instruction sheet (I.S. 18) and follow all instructions to make all necessary wiring connections. Then refer back to this sheet to continue installation of this fixture.
  - 1. To mount fixture, slip the two mounting screws (B) through the two mounting holes (D) in the backplate (E) - see Drawing 1.
    - 2. While holding fixture in place, thread the two ball knobs (F) on to the end of the mounting screws (B), and tighten.
    - 1. To install glass, remove socket ring (3) from the socket (1) see Drawing 2.
    - 2. Slip glass (2) over socket (1).
    - 3. Thread socket ring (3) onto socket (1) and tighten.
    - 4. Fixture can now be lamped accordingly