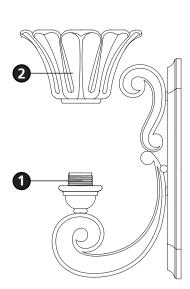

#### **Drawing 2 - Glass Installation**

- 1. Prepare mounting strap (A) by threading the two 1 1/4" long mounting screws (B) into the back of the mounting strap (A) - see Drawing 1.
- Be sure the holes into which the screws are threaded match the spacing of holes (D) in the backplate (E).
- 2. Attach mounting strap (A) to junction box (J) using two 1" screws (C) provided.

- Make electrical connections from supply wire to fixture lead wires. Refer to instruction sheet (I.S. 18) and follow all instructions to make all necessary wiring connections. Then refer back to this sheet to continue installation of this fixture.
  - 1. To mount fixture, slip the two mounting screws (B) through the two mounting holes (D) in the backplate (E) - see Drawing 1.
    - 2. While holding fixture in place, thread the two ball knobs (F) on to the end of the mounting screws (B), and tighten.
    - 1. To install glass, remove socket ring (3) from the socket (1) see Drawing 2.
    - 2. Slip glass (2) over socket (1).
    - 3. Thread socket ring (3) onto socket (1) and tighten.
    - 4. Fixture can now be lamped accordingly