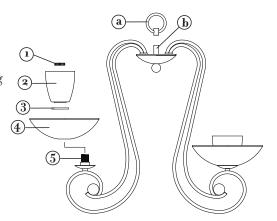

### STEP 1

- 1 Slip loop (a) along wire and thread onto thread tube (b) and thighten.
- **2** Fixture can be installed at this point.

 $STEP\ 2\ \textit{Refer to Hanging Instruction Sheet}\ [FRIS19]\ \textit{to hang fixture. Then refer back}$  to this sheet to continue installation of this fixture.}

# STEP 3

- To install glass shades, remove socket ring (1) from threaded socket (5)
  See Drawing 2.
- 2 Slip mirrored glasss (4) over socket.
- 3 Slip rubber ring (3) over socket followed by opal glass shade (2), adjust glass so it is centered and level on fixture.
- 4 Thread socket ring (1) onto socket (5) to secure glass. Fixture can now be lamped accordingly.