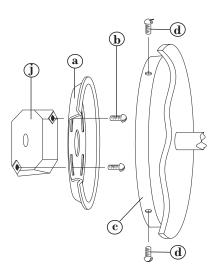

#### STEP 1

- Attach mounting plate (a) to junction box (j) rim side away from the wall, with screws
  (b) provided See Drawing 1.
- 2 Make all wiring connections following instruction sheet (FRIS 18) provided. Please follow all necesary precautions.
- 3 After all connections are made, slip canopy (c) over mounting plate (a) and hold in poistion while tightening screws (d). NOTE: As screws (d) are tighten canopy will move backward and tighten up against the wall.
- 4. Installation is complete and fixture can now be lamped.
- 5 If mounting to the wall follow same procedures as outlined above.

#### [DRAWING 1]

A Division of Hinkley Lighting, Inc. 33000 PIN OAK PARKWAY | AVON LAKE, OHIO 44012 toll free 800.446.5539 | phone 440.653.5500