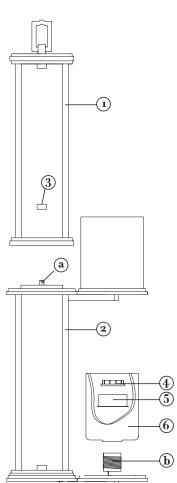

## STEP 2

- Slip top column assembly (1) into the bottom base assembly (2) and over the center threaded tube (a) See Drawing 1.
- 2 Thread knob (3) onto center threaded tube (a) and tighten.

**STEP 2** Refer to Hanging Instruction Sheet **[FRIS19]** to hang fixture. Then refer back to this sheet to continue installation of this fixture.

## STEP 3

- Remove ring (4) and spacer (5) from socket (b) See Drawing 1.
- 2 Slip glass (6) over socket (b) and hold in position.
- 3 Slip spacer (5) and thread ring (4) onto socket (b) and tighten.
- 4 Fixture can now be lamped accordingly.

#### [DRAWING 1]