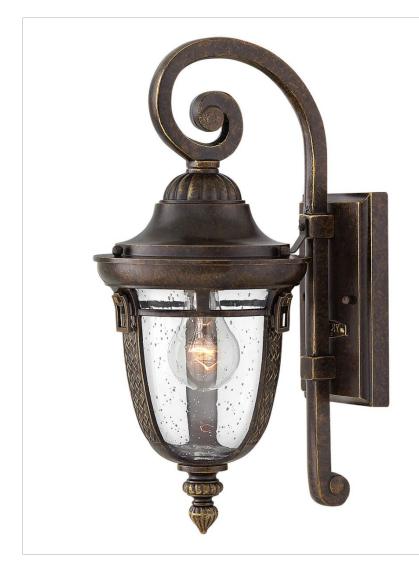

# KEY WEST

# 2900RB

SMALL WALL MOUNT LANTERN

Key West captures a gracious elegance featuring cast aluminum construction and ornate decorative cast detailing in a Regency Bronze finish, complemented by clear seedy glass.

| DETAILS   |                |
|-----------|----------------|
| FINISH:   | Regency Bronze |
| MATERIAL: | Cast Aluminum  |
| GLASS:    | Clear Seedy    |
| DIMMABLE: | No             |