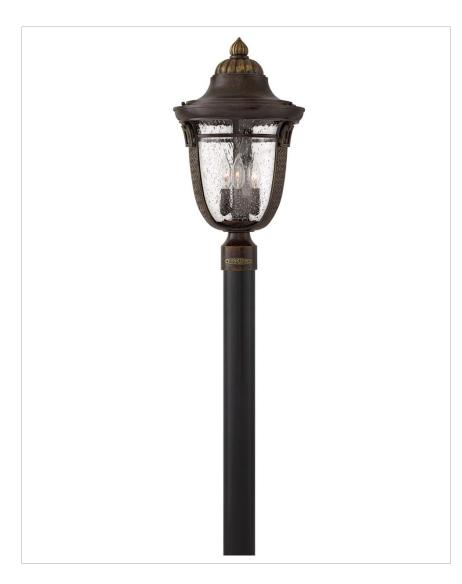

## KEY WEST 3 LIGHT LARGE POST TOP OR PIER MOUNT LANTERN

Key West captures a gracious elegance featuring cast aluminum construction and ornate decorative cast detailing in a Regency Bronze finish, complemented by clear seedy glass.

| DETAILS   |                |
|-----------|----------------|
| FINISH:   | Regency Bronze |
| MATERIAL: | Cast Aluminum  |
| GLASS:    | Clear Seedy    |
| DIMMABLE: | No             |

| DIMENSIONS |       |
|------------|-------|
| WIDTH:     | 12"   |
| HEIGHT:    | 21.3" |
| WEIGHT:    | 12lb  |