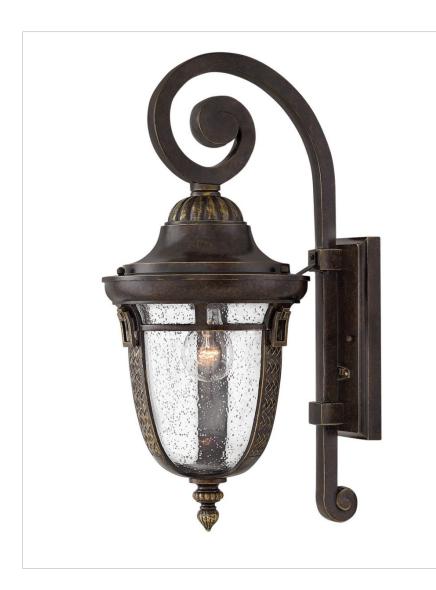

## **KEY WEST**

## 2904RB

## MEDIUM WALL MOUNT LANTERN

Key West captures a gracious elegance featuring cast aluminum construction and ornate decorative cast detailing in a Regency Bronze finish, complemented by clear seedy glass.

| DETAILS   |                |
|-----------|----------------|
| FINISH:   | Regency Bronze |
| MATERIAL: | Cast Aluminum  |
| GLASS:    | Clear Seedy    |
| DIMMABLE: | No             |

| DIMENSIONS     |             |
|----------------|-------------|
| WIDTH:         | 9"          |
| HEIGHT:        | 21"         |
| WEIGHT:        | 8.8lb       |
| BACK PLATE:    | 4.5"W X 9"H |
| EXTENSION:     | 12.3"       |
| TOP TO OUTLET: | 12.5"       |