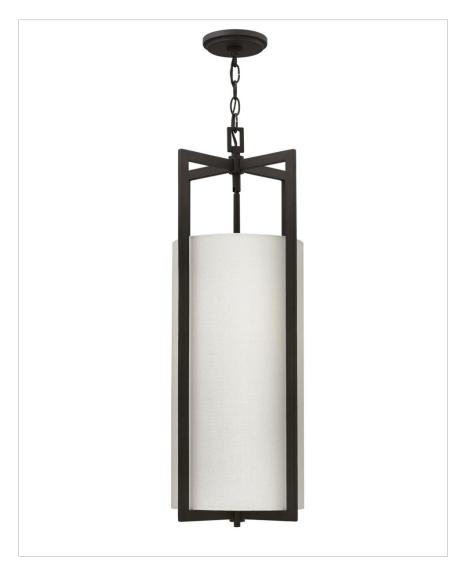

## MEDIUM DRUM PENDANT

Hampton is a modern transitional design, offering the ultimate in urban sophistication. The minimal, rectangular frame is softened by a contemporary offwhite linen drum shade.

| DETAILS       |                          |
|---------------|--------------------------|
| FINISH:       | Buckeye Bronze           |
| MATERIAL:     | Metal                    |
| SHADE:        | Off-White Linen Hardback |
| SLOPE DEGREE: | 90                       |
| DIMMABLE:     | No                       |

| DIMENSIONS |       |
|------------|-------|
| WIDTH:     | 12.3" |
| HEIGHT:    | 29.8" |
| WEIGHT:    | 9lb   |

| LIGHT SOURCE  |          |
|---------------|----------|
| LIGHT SOURCE: | Socketed |
| VOLTAGE:      | 120v     |

## **PRODUCT DETAILS:**

- This item may be hung on a sloped ceiling
- Suitable for use in dry (indoor) locations as defined by NEC and CEC.
  Meets United States UL Underwriters Laboratories & CSA Canadian Standards Association Product Safety Standards.
- Merging the best of traditional and modern elements with a sophisticated and streamlined look