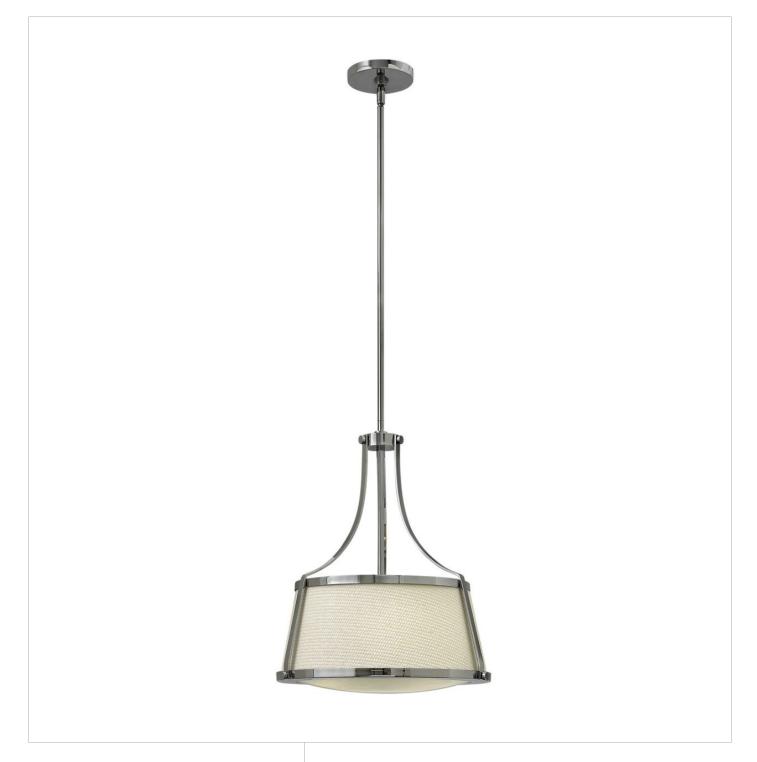

## **CHARLOTTE**

CHARLOTTE CHROME 3 LIGHT SMALL DRUM PENDANT

## 3523CM

Charlotte is an updated traditional design featuring a richly textured off-white fabric shade captured by wide solid metal uprights and trim rings. The domed bottom diffuser is captured inside a heavy trim ring and held by cast decorative knobs for a refined vintage touch.

FINISH: Chrome
GLASS: Etched Opal

SHADE: Woven Off-White Fabric

**WIDTH**: 16" **HEIGHT**: 19.5" **DEPTH**: 0

LIGHT SOURCE: Socketed

**HINKLEY** 33000 Pin Oak Parkway Avon Lake, OH 44012 **PHONE: (440) 653-5500** Toll Free: 1 (800) 446-5539 hinkley.com