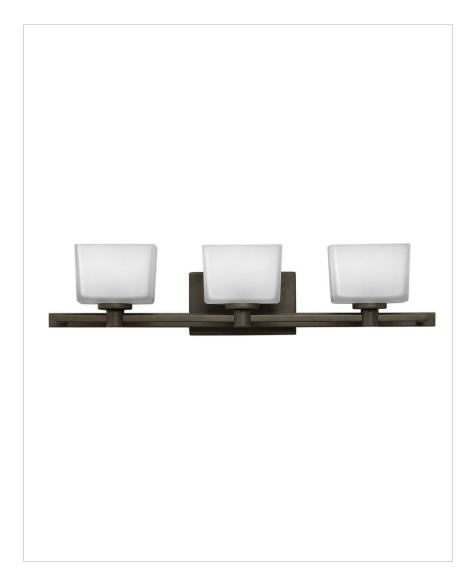

## TAYLOR

## 5023KZ

THREE LIGHT VANITY

Taylor's modern silhouette highlights its tapered rectangular etched white glass in Chrome or Brushed Nickel finishes.

| DETAILS   |                |
|-----------|----------------|
| FINISH:   | Buckeye Bronze |
| MATERIAL: | Metal          |
| GLASS:    | Etched White   |
| DIMMABLE: | No             |