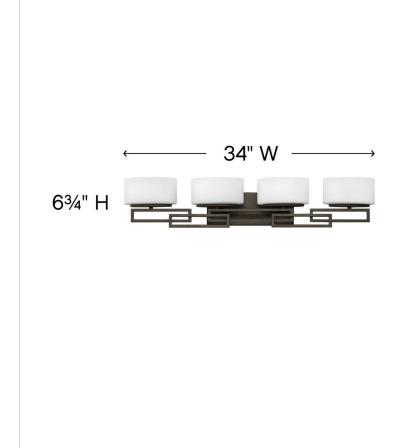

## LANZA

**5104KZ** FOUR LIGHT VANITY

Lanza features contemporary styling with geometric patterns that are emphasized in Antique Nickel, Brushed Bronze and Buckeye Bronze finishes. The elongated oval, etched opal glass reinforces its sleek design.

| DETAILS   |                |
|-----------|----------------|
| FINISH:   | Buckeye Bronze |
| MATERIAL: | Metal          |
| GLASS:    | Etched Opal    |
| DIMMABLE: | No             |

| DIMENSIONS     | 7             |
|----------------|---------------|
| WIDTH:         | 34"           |
| HEIGHT:        | 6.8"          |
| WEIGHT:        | 8lb           |
| BACK PLATE:    | 12"W X 4.75"H |
| EXTENSION:     | 5"            |
| TOP TO OUTLET: | 4"            |