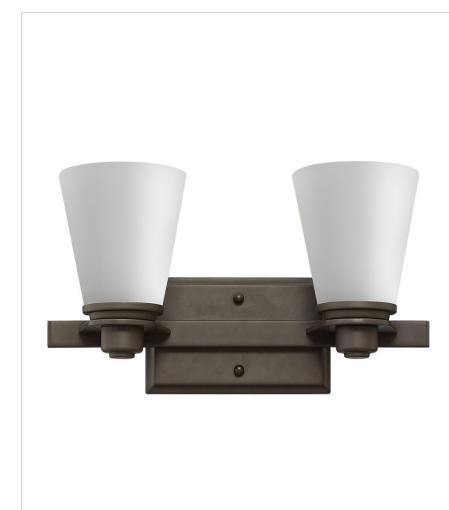

## **AVON**

5552KZ TWO LIGHT VANITY

Avon's updated traditional style features a clean, minimalist design with cast detailing. Available in Chrome, Brushed Nickel and Buckeye Bronze finishes.

| DETAILS   |                |
|-----------|----------------|
| FINISH:   | Buckeye Bronze |
| MATERIAL: | Metal          |
| GLASS:    | Etched Opal    |
| DIMMABLE: | No             |