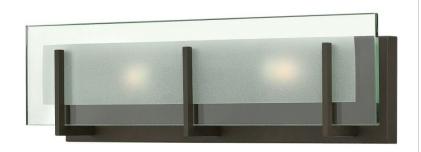

## SMALL TWO LIGHT VANITY

Latitude is contemporary and sleek, finding its true beauty in the minimalist design. The slim glass panel features rectangular etching while the subtle, split fork frames add understated architectural style.

| DETAILS   |                     |
|-----------|---------------------|
| FINISH:   | Oil Rubbed Bronze   |
| MATERIAL: | Steel               |
| GLASS:    | Inside Etched Clear |
| DIMMABLE: | Yes                 |