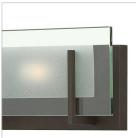

## SMALL TWO LIGHT VANITY

Latitude is contemporary and sleek, finding its true beauty in the minimalist design. The slim glass panel features rectangular etching while the subtle, split fork frames add understated architectural style.