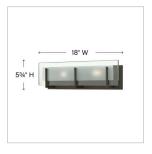

| DIMENSIONS     |               |
|----------------|---------------|
| WIDTH:         | 18"           |
| HEIGHT:        | 5.5"          |
| WEIGHT:        | 6lb           |
| BACK PLATE:    | 17"W X 4.75"H |
| EXTENSION:     | 4"            |
| TOP TO OUTLET: | 3.25"         |