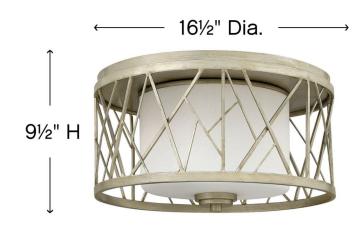

## SMALL FLUSH MOUNT

Nest finds its inspiration from patterns found in nature. This contemporary chandelier collection conveys an organic modern elegance in an Oil Rubbed Bronze or Silver Leaf finish complemented by distressed etched glass.

| DETAILS   |             |
|-----------|-------------|
| FINISH:   | Silver Leaf |
| MATERIAL: | Metal       |
| GLASS:    | White Scavo |
| DIMMABLE: | No          |

| DIMENSIONS |        |
|------------|--------|
| WIDTH:     | 16.5"  |
| HEIGHT:    | 9.5"   |
| WEIGHT:    | 13.2lb |