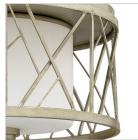

## SMALL FLUSH MOUNT

Nest finds its inspiration from patterns found in nature. This contemporary chandelier collection conveys an organic modern elegance in an Oil Rubbed Bronze or Silver Leaf finish complemented by distressed etched glass.