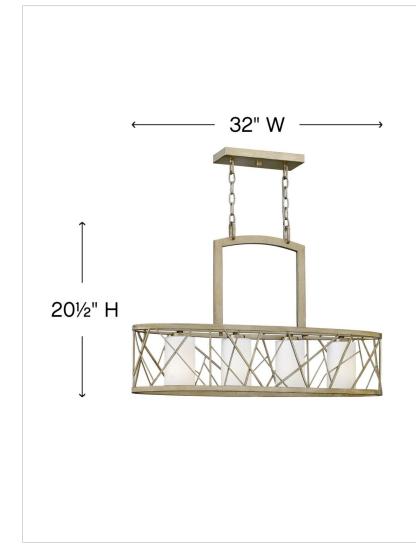

## DIMENSIONS WIDTH: 32" HEIGHT: 20.5" DEPTH: 9 WEIGHT: 15lb

| LIGHT SOURCE  |          |
|---------------|----------|
| LIGHT SOURCE: | Socketed |
| VOLTAGE:      | 120v     |

| MOUNTING   |                    |
|------------|--------------------|
| CANOPY:    | 4.25" W x 10.25" L |
| LEAD WIRE: | 1 X 144"           |