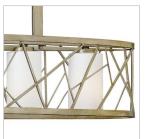

FR41614SLF

FOUR LIGHT LINEAR

Nest finds its inspiration from patterns found in nature. This contemporary chandelier collection conveys an organic modern elegance in an Oil Rubbed Bronze or Silver Leaf finish complemented by distressed etched glass.

| DETAILS   |             |
|-----------|-------------|
| FINISH:   | Silver Leaf |
| MATERIAL: | Metal       |
| GLASS:    | White Scavo |
| DIMMABLE: | No          |