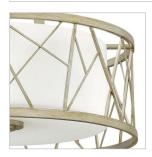

## MEDIUM SEMI-FLUSH MOUNT

Nest finds its inspiration from patterns found in nature. This contemporary chandelier collection conveys an organic modern elegance in an Oil Rubbed Bronze or Silver Leaf finish complemented by distressed etched glass.

## PRODUCT DETAILS:

- Suitable for use in dry (indoor) locations as defined by NEC and CEC. Meets United States UL Underwriters Laboratories & CSA Canadian Standards Association Product Safety Standards.
- Merging the best of traditional and modern elements with a sophisticated and streamlined look
- Luxurious gold finish with opulent sheen