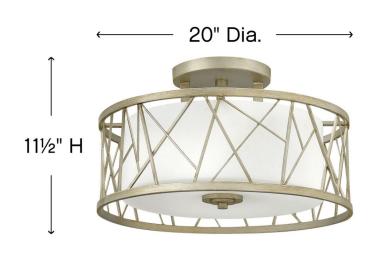

## MEDIUM SEMI-FLUSH MOUNT

Nest finds its inspiration from patterns found in nature. This contemporary chandelier collection conveys an organic modern elegance in an Oil Rubbed Bronze or Silver Leaf finish complemented by distressed etched glass.

| DETAILS   |             |
|-----------|-------------|
| FINISH:   | Silver Leaf |
| MATERIAL: | Metal       |
| DIMMABLE: | No          |

| DIMENSIONS |       |
|------------|-------|
| WIDTH:     | 20"   |
| HEIGHT:    | 11.5" |
| WEIGHT:    | 13lb  |