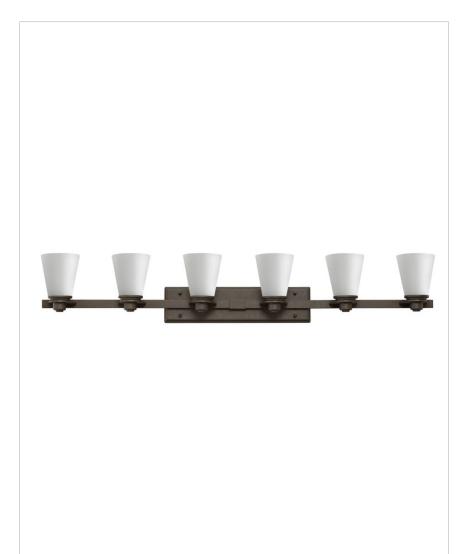

## **AVON**

## 5556KZ

## SIX LIGHT VANITY

Avon's updated traditional style features a clean, minimalist design with cast detailing. Available in Chrome, Brushed Nickel and Buckeye Bronze finishes.

| DETAILS   |                |
|-----------|----------------|
| FINISH:   | Buckeye Bronze |
| MATERIAL: | Metal          |
| GLASS:    | Etched Opal    |
| DIMMABLE: | No             |

| DIMENSIONS     |                 |
|----------------|-----------------|
| WIDTH:         | 48"             |
| HEIGHT:        | 8"              |
| WEIGHT:        | 14lb            |
| BACK PLATE:    | 18.25"W X 4.5"H |
| EXTENSION:     | 6.3"            |
| TOP TO OUTLET: | 5.75"           |