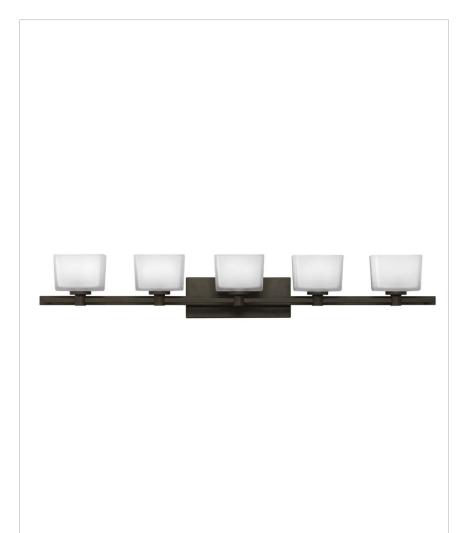

## TAYLOR FIVE LIGHT VANITY

Taylor's modern silhouette highlights its tapered rectangular etched white glass in Chrome or Brushed Nickel finishes.

| DETAILS   |                |
|-----------|----------------|
| FINISH:   | Buckeye Bronze |
| MATERIAL: | Metal          |
| GLASS:    | Etched White   |
| DIMMABLE: | No             |

## **PRODUCT DETAILS:**

- Mounting hardware is hidden on the back plate to ensure a clean silhouette
- Suitable for use in damp locations as defined by NEC and CEC. Meets
  United States UL Underwriters Laboratories & CSA Canadian Standards
  Association Product Safety Standards.
- Merging the best of traditional and modern elements with a sophisticated and streamlined look