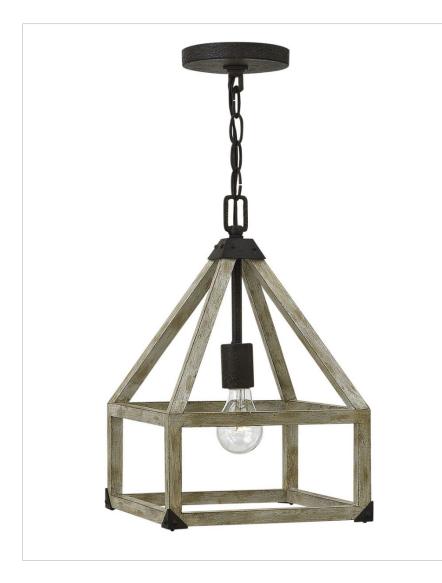

## SMALL OPEN FRAME PENDANT

Emilie exudes a cottage-chic style while retaining a modern sensibility. The bold openwork design in solid, white washed wood blends organic charm with rustic elegance. Vintage lamps ring a center column while rivet accents highlight corner details.