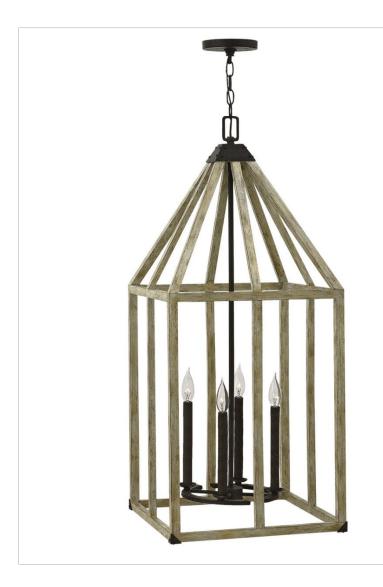

## EMILIE 4 LIGHT LARGE OPEN FRAME

Emilie exudes a cottage-chic style while retaining a modern sensibility. The bold openwork design in solid, white washed wood blends organic charm with rustic elegance. Vintage lamps ring a center column while rivet accents highlight corner details.