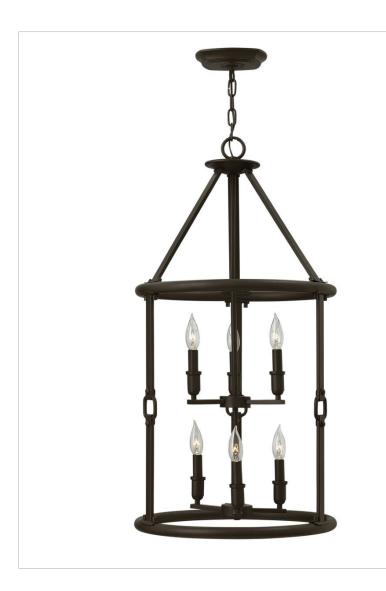

## DAKOTA OIL RUBBED BRONZE 6 LIGHT OPEN FRAME TWO TIER

The Dakota collection rounds up the best in Western style with a rustic chic design. Cast metal faux leather straps and buckle combine with clear seedy hurricane shades perched on cast cups for luxe lodge charm.

| DETAILS       |                   |
|---------------|-------------------|
| FINISH:       | Oil Rubbed Bronze |
| MATERIAL:     | Steel             |
| SLOPE DEGREE: | 90                |
| DIMMABLE:     | No                |

| DIMENSIONS |        |
|------------|--------|
| WIDTH:     | 18"    |
| HEIGHT:    | 36"    |
| WEIGHT:    | 26.4lb |

| LIGHT SOURCE  |          |
|---------------|----------|
| LIGHT SOURCE: | Socketed |
| VOLTAGE:      | 120v     |