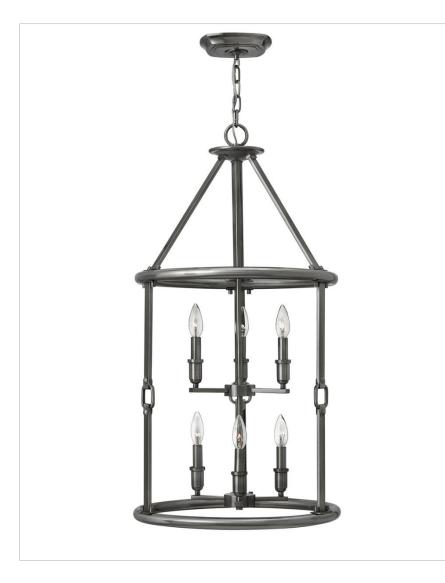

## DAKOTA POLISHED ANTIQUE NICKEL 6 LIGHT OPEN FRAME TWO TIER

The Dakota collection rounds up the best in Western style with a rustic chic design. Cast metal faux leather straps and buckle combine with clear seedy hurricane shades perched on cast cups for luxe lodge charm.

| DETAILS       |                         |
|---------------|-------------------------|
| FINISH:       | Polished Antique Nickel |
| MATERIAL:     | Steel                   |
| SLOPE DEGREE: | 90                      |
| DIMMABLE:     | No                      |

| DIMENSIONS |        |
|------------|--------|
| WIDTH:     | 18"    |
| HEIGHT:    | 36"    |
| WEIGHT:    | 26.4lb |

| LIGHT SOURCE  |          |
|---------------|----------|
| LIGHT SOURCE: | Socketed |
| VOLTAGE:      | 120v     |