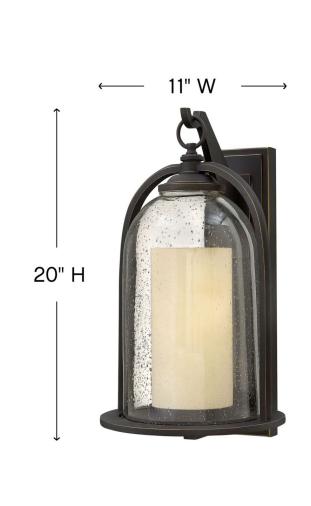

## EXTRA LARGE WALL MOUNT LANTERN

Quincy's traditional bell-shaped design in die cast aluminum construction evokes early Americana. The seedy outer glass and interior amber cylinder, acting as a "faux" candle, adds to its nostalgic feel.

| DIMENSIONS     |                 |
|----------------|-----------------|
| WIDTH:         | 11"             |
| HEIGHT:        | 20"             |
| WEIGHT:        | 11.5lb          |
| BACK PLATE:    | 4.75"W X 18.5"H |
| EXTENSION:     | 12.5"           |
| TOP TO OUTLET: | 10.75"          |