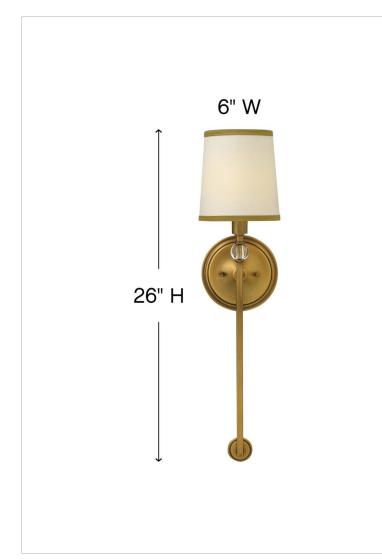

## **MORGAN**

## 4872BR

## SINGLE LIGHT SCONCE

Morgan is an updated traditional style that conveys both quality and comfort. The minimalist center hoop design creates a sense of openness. Elegant offwhite linen shades combine with crystal ball accents and petite square arms for understated luxury.

| DETAILS   |                 |
|-----------|-----------------|
| FINISH:   | Brushed Bronze  |
| MATERIAL: | Steel           |
| SHADE:    | Off-White Linen |
| DIMMABLE: | No              |

| DIMENSIONS     |         |
|----------------|---------|
| WIDTH:         | 6"      |
| HEIGHT:        | 26"     |
| WEIGHT:        | 2lb     |
| BACK PLATE:    | 6" Dia. |
| EXTENSION:     | 7"      |
| TOP TO OUTLET: | 10.75"  |