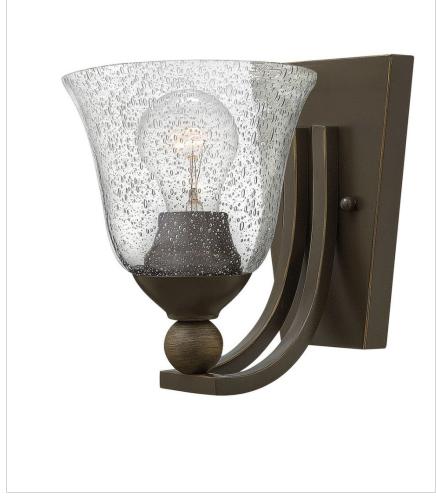

### 4650OB-CL

SINGLE LIGHT SCONCE

The graceful lines of Bolla's sweeping double arms create a soft elegance while heavy cast spheres perched at the tips add to its innovative style. The strong proportions of the arms contrast with the subtle bell shaped glass, combining both traditional and modern details.

| DETAILS   |             |
|-----------|-------------|
| FINISH:   | Olde Bronze |
| MATERIAL: | Metal       |
| GLASS:    | Clear Seedy |
| DIMMABLE: | No          |

#### DIMENSIONS

| DIMENSIONS     |             |
|----------------|-------------|
| WIDTH:         | 7.8"        |
| HEIGHT:        | 8.5"        |
| WEIGHT:        | 3lb         |
| BACK PLATE:    | 6"W X 7.5"H |
| EXTENSION:     | 8.8"        |
| TOP TO OUTLET: | 3.75"       |