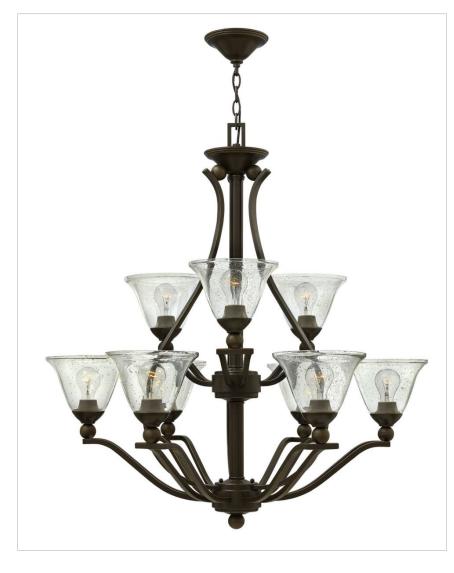

## BOLLA

46570B-CL

LARGE TWO TIER

The graceful lines of Bolla's sweeping double arms create a soft elegance while heavy cast spheres perched at the tips add to its innovative style. The strong proportions of the arms contrast with the subtle bell shaped glass, combining both traditional and modern details.

| DETAILS       |             |
|---------------|-------------|
| FINISH:       | Olde Bronze |
| MATERIAL:     | Metal       |
| GLASS:        | Clear Seedy |
| SLOPE DEGREE: | 90          |
| DIMMABLE:     | No          |