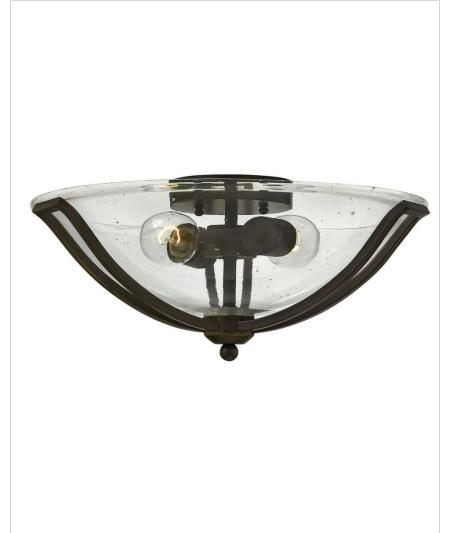

## BOLLA

46600B-CL

SMALL FLUSH MOUNT

The graceful lines of Bolla's sweeping double arms create a soft elegance while heavy cast spheres perched at the tips add to its innovative style. The strong proportions of the arms contrast with the subtle bell shaped glass, combining both traditional and modern details.

| DETAILS   |             |
|-----------|-------------|
| FINISH:   | Olde Bronze |
| MATERIAL: | Metal       |
| GLASS:    | Clear Seedy |
| DIMMABLE: | No          |