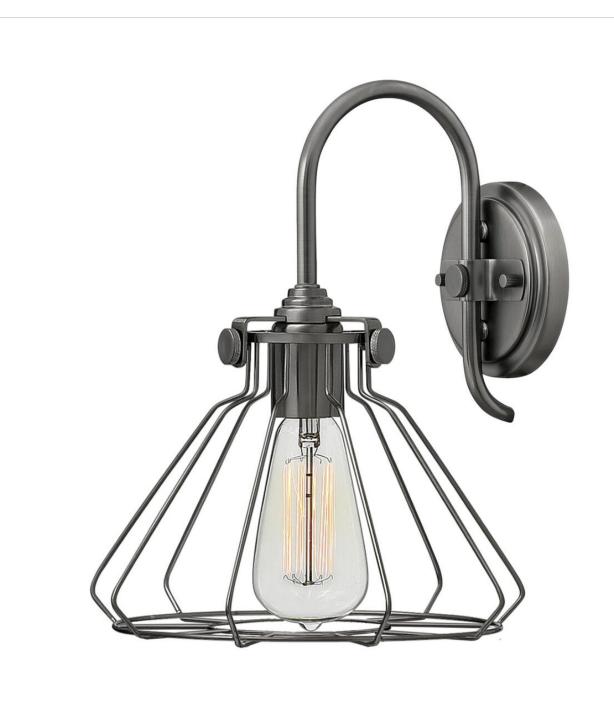

## CONGRESS

WIRE FRAME SINGLE LIGHT SCONCE

## 3113AN

Congress is a traditional design that combines both hip and historical elements. This chic retro glass mix and match collection comes in different shapes, colors and materials Congress is a traditional design that combines both hip and historical elements. This chic retro glass mix and match collection comes in different shapes, colors and materials and is the perfect vintage accent to any décor.

## HINKLEY

FINISH: Antique Nickel SHADE: Antique Nickel Wire Shade WIDTH: 9.3" HEIGHT: 12" DEPTH: 0 LIGHT SOURCE: Socketed WATTAGE: 1-100w Med.

HINKLEY 33000 Pin Oak Parkway Avon Lake, OH 44012 PHONE: (440) 653-5500 Toll Free: 1 (800) 446-5539 hinkley.com