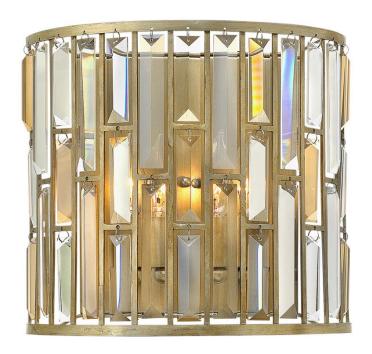

## **GEMMA**

## FR33732SLF

## TWO LIGHT SCONCE

Gemma is a contemporary chandelier collection with stunning rectangular prisms of amber pearl and clear crystal set within a frame of Vintage Bronze or Silver Leaf to create a seamless sparkling, jewelry-like effect

| DETAILS   |             |
|-----------|-------------|
| FINISH:   | Silver Leaf |
| MATERIAL: | Steel       |
| DIMMABLE: | No          |

| DIMENSIONS     |                |
|----------------|----------------|
| WIDTH:         | 12.3"          |
| HEIGHT:        | 11"            |
| WEIGHT:        | 5.5lb          |
| BACK PLATE:    | 7.75"W X 9.5"H |
| EXTENSION:     | 5.3"           |
| TOP TO OUTLET: | 5.5"           |