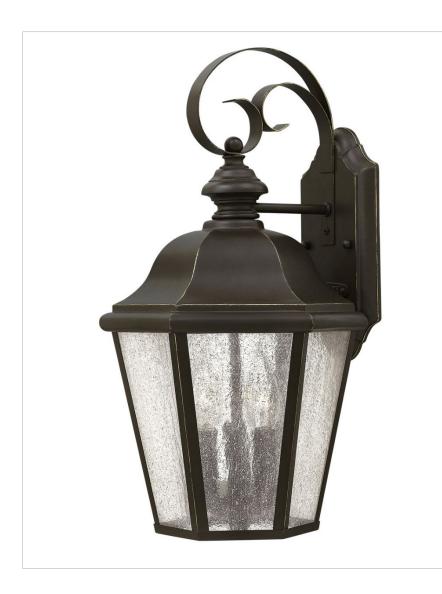

## 1676OZ-LED

## MEDIUM WALL MOUNT LANTERN

Edgewater's classic design features durable cast aluminum and brass construction in a rich Oil Rubbed Bronze finish with clear seedy glass.

| DETAILS   |                                 |
|-----------|---------------------------------|
| FINISH:   | Oil Rubbed Bronze               |
| MATERIAL: | Cast Aluminum                   |
| GLASS:    | Clear Seedy Panels              |
| DIMMABLE: | YES - CL TYPE DIMMER<br>(SSL7A) |