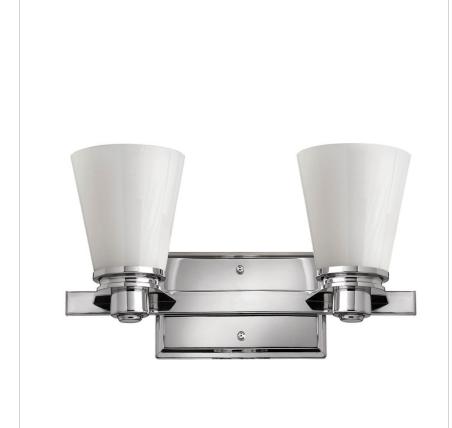

## **AVON TWO LIGHT VANITY**

Avon's updated traditional style features a clean, minimalist design with cast detailing. Available in Chrome, Brushed Nickel and Buckeye Bronze finishes.

| DETAILS   |             |
|-----------|-------------|
| FINISH:   | Chrome      |
| MATERIAL: | Metal       |
| GLASS:    | Etched Opal |
| DIMMABLE: | No          |

## PRODUCT DETAILS:

- Fixture can be mounted either up or down
- Suitable for use in damp locations as defined by NEC and CEC. Meets
  United States UL Underwriters Laboratories & CSA Canadian Standards
  Association Product Safety Standards.
- Merging the best of traditional and modern elements with a sophisticated and streamlined look
- Sparkling chrome with reflective finish