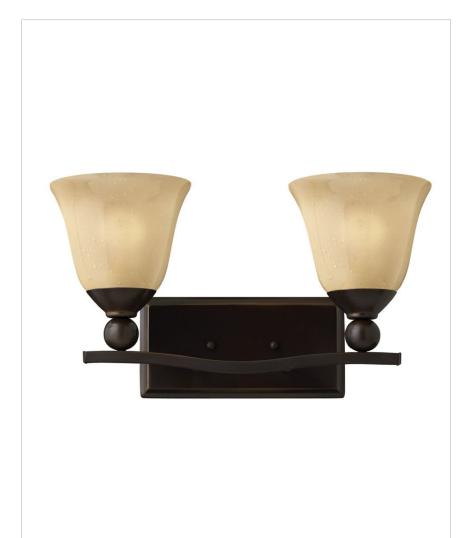

## **BOLLA TWO LIGHT VANITY**

The graceful lines of Bolla create a soft elegance, while heavy cast ball transition details add to its innovative style. The strong proportions of the design contrast with the subtle bell shaped glass, combining both traditional and modern details.

| DETAILS   |                   |
|-----------|-------------------|
| FINISH:   | Olde Bronze       |
| MATERIAL: | Metal             |
| GLASS:    | Light Amber Seedy |
| DIMMABLE: | No                |

| DIMENSIONS     |                |
|----------------|----------------|
| WIDTH:         | 16"            |
| HEIGHT:        | 8.8"           |
| WEIGHT:        | 5lb            |
| BACK PLATE:    | 9.25"W X 4.5"H |
| EXTENSION:     | 6.8"           |
| TOP TO OUTLET: | 6.5"           |