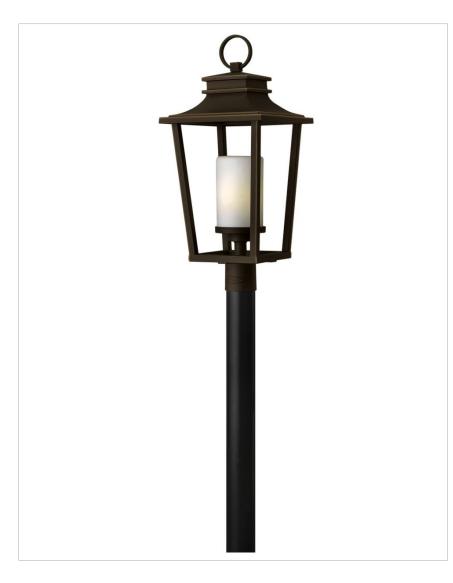

## **SULLIVAN**

## 17410Z-GU24

SULLIVAN OIL RUBBED BRONZE 1 LIGHT GU24 MEDIUM POST OR PIER MOUNT LANTERN

Sullivan's clean transitional style features a minimalist cast aluminum body that frames the contemporary, candle-like etched opal glass. A large cast ring finial is mounted on top for a traditional finishing touch to this sleek lantern design.

| DETAILS   |                   |
|-----------|-------------------|
| FINISH:   | Oil Rubbed Bronze |
| MATERIAL: | Aluminum          |
| GLASS:    | Etched Opal       |
| DIMMABLE: | No                |

| DIMENSIONS |       |
|------------|-------|
| WIDTH:     | 11.8" |
| HEIGHT:    | 26"   |
| WEIGHT:    | 7lb   |

| LIGHT SOURCE  |          |
|---------------|----------|
| LIGHT SOURCE: | Socketed |
| VOLTAGE:      | 120v     |