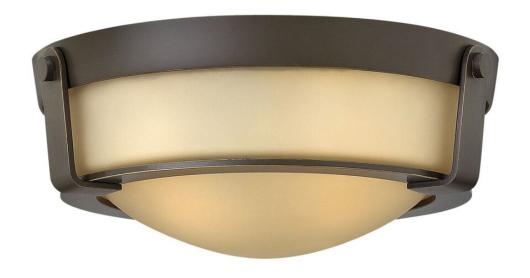

## 32230B-LED

Hathaway's striking design features a bold shade held in place by three intersecting, floating arms with unique forged uprights and ring detail for a modern style. Available in Heritage Brass with etched glass, Olde Bronze with etched glass, Olde Bronze with etched mber glass and Antique Nickel with etched glass.

**FINISH**: Olde Bronze **GLASS**: Etched Amber

**WIDTH**: 13" **HEIGHT**: 4.5"

**DEPTH**: 0

LIGHT SOURCE: Integrated LED WATTAGE: 16w LED \*Included

HINKLEY 33000 Pin Oak Parkway Avon Lake, OH 44012 **PHONE: (440) 653-5500** Toll Free: 1 (800) 446-5539 hinkley.com