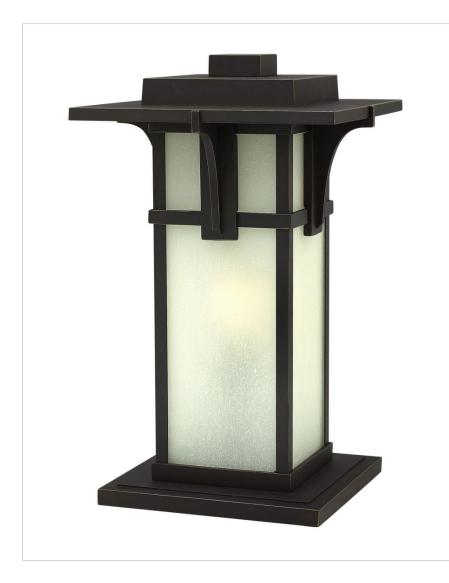

## MANHATTAN 1 LIGHT LARGE PIER MOUNT LANTERN

Manhattan is a classic update to the traditional train station lantern. The hand-painted Oil Rubbed Bronze finish complements the clean lines of its durable die cast construction.

| DETAILS   |                   |
|-----------|-------------------|
| FINISH:   | Oil Rubbed Bronze |
| MATERIAL: | Aluminum          |
| GLASS:    | Etched Seedy      |
| DIMMABLE: | No                |