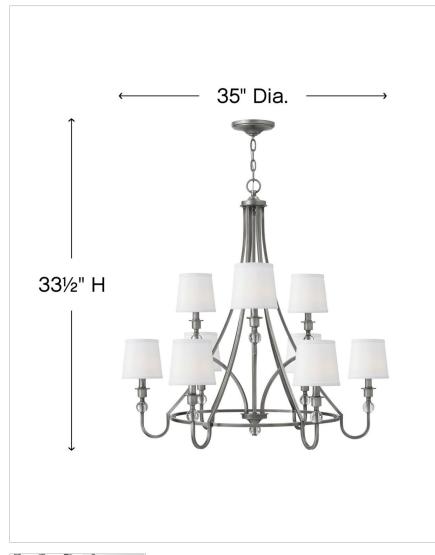

## LARGE TWO TIER

Morgan is an updated traditional style that conveys both quality and comfort. The minimalist center hoop design creates a sense of openness. Elegant white linen shades combine with crystal ball accents and petite square arms for understated luxury.

| DIMENSIONS |       |
|------------|-------|
| WIDTH:     | 35"   |
| HEIGHT:    | 33.5" |
| WEIGHT:    | 16lb  |

| LIGHT SOURCE  |          |
|---------------|----------|
| LIGHT SOURCE: | Socketed |
| VOLTAGE:      | 120v     |