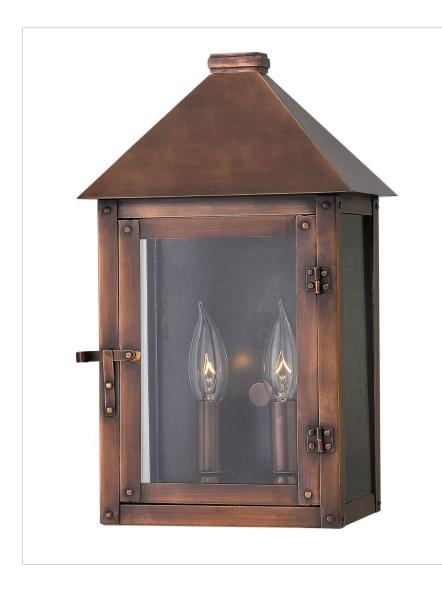

## THATCHER 2 LIGHT SMALL WALL MOUNT LANTERN

The Thatcher outdoor lantern by Hinkley Lighting is a nod to the authentic craftsmanship of an early American style lantern. Copper construction is enhanced by authentic rivet and latch details and the clear glass door stands out against the beautiful patina of the Antique Copper finish.

| DETAILS   |                |
|-----------|----------------|
| FINISH:   | Antique Copper |
| MATERIAL: | Copper         |
| GLASS:    | Clear          |
| DIMMABLE: | No             |

| DIMENSIONS     |              |
|----------------|--------------|
| WIDTH:         | 8.5"         |
| HEIGHT:        | 14"          |
| WEIGHT:        | 7lb          |
| BACK PLATE:    | 4.75"W X 6"H |
| EXTENSION:     | 6.3"         |
| TOP TO OUTLET: | 10"          |