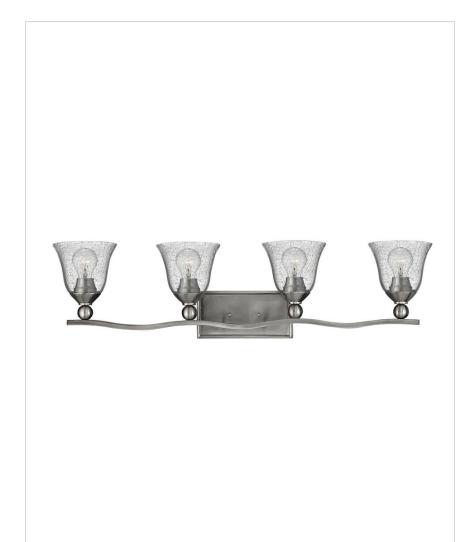

## **BOLLA**

## 5894BN-CL

## LARGE FOUR LIGHT VANITY

The graceful lines of Bolla create a soft elegance, while heavy cast ball transition details add to its innovative style. The strong proportions of the design contrast with the subtle bell shaped glass, combining both traditional and modern details.

| DETAILS   |                                            |
|-----------|--------------------------------------------|
| FINISH:   | Brushed Nickel                             |
| MATERIAL: | Metal                                      |
| GLASS:    | Clear Seedy                                |
|           | YES - WITH DIMMABLE<br>LAMP (NOT INCLUDED) |

| DIMENSIONS     |                |
|----------------|----------------|
| WIDTH:         | 35.8"          |
| HEIGHT:        | 8.8"           |
| WEIGHT:        | 8lb            |
| BACK PLATE:    | 9.25"W X 4.5"H |
| EXTENSION:     | 6.8"           |
| TOP TO OUTLET: | 6.5"           |