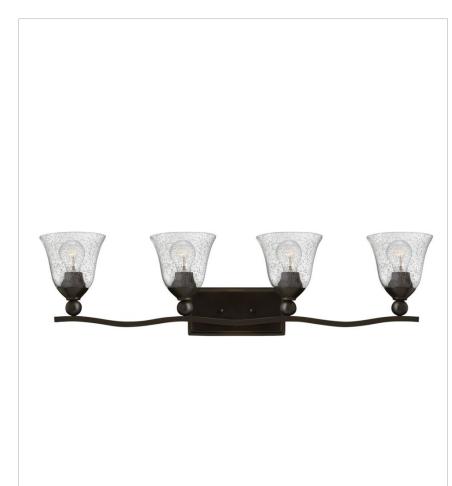

## BOLLA

## 58940B-CL

LARGE FOUR LIGHT VANITY

The graceful lines of Bolla create a soft elegance, while heavy cast ball transition details add to its innovative style. The strong proportions of the design contrast with the subtle bell shaped glass, combining both traditional and modern details.

| DETAILS   |                                            |
|-----------|--------------------------------------------|
| FINISH:   | Olde Bronze                                |
| MATERIAL: | Metal                                      |
| GLASS:    | Clear Seedy                                |
| DIMMABLE: | YES - WITH DIMMABLE<br>LAMP (NOT INCLUDED) |