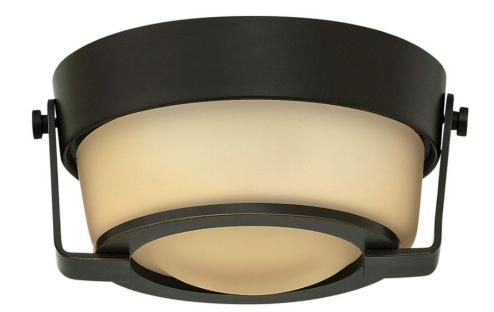

## 3228OB

Hathaway's striking design features a bold shade held in place by three intersecting, floating arms with unique forged uprights and ring detail for a modern style. Available in Heritage Brass with etched glass, Olde Bronze with etched glass, Olde Bronze with etched amber glass and Antique Nickel with etched glass. FINISH: Olde Bronze GLASS: Etched Amber WIDTH: 7" HEIGHT: 3.3" DEPTH: 0 LIGHT SOURCE: Integrated LED