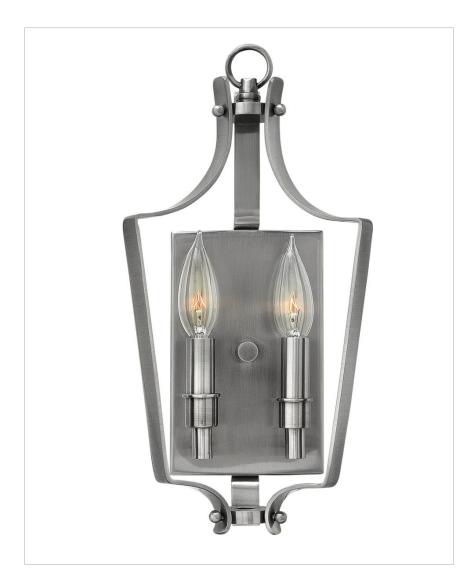

## FLEMING TWO LIGHT SCONCE

The Fleming collection features an updated traditional style with an inventive take on Victorian Age street lighting. The airy simplicity of the open lantern design blends charming details and sweeping lines for an American-chic style that perfectly blends clean and classic.