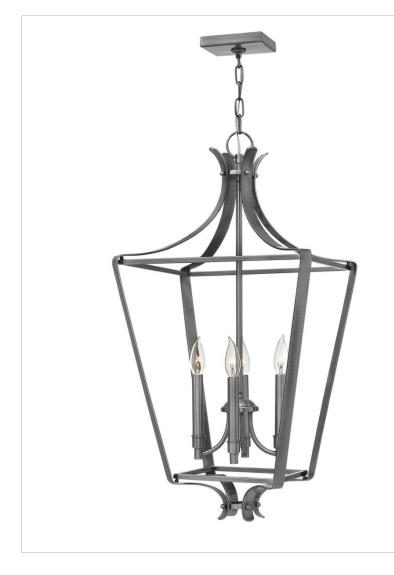

## 4494PL

FLEMING 4 LIGHT LARGE OPEN FRAME The Fleming collection features an updated traditional style with an inventive take on Victorian Age street lighting. The airy simplicity of the open lantern design blends charming details and sweeping lines for an American-chic style that perfectly blends clean and classic.

| DETAILS       |                         |
|---------------|-------------------------|
| FINISH:       | Polished Antique Nickel |
| MATERIAL:     | Steel                   |
| SLOPE DEGREE: | 90                      |
| DIMMABLE:     | No                      |

## DIMENSIONS

CARTON WEIGHT:

| DIMILINGIONS |        |
|--------------|--------|
| WIDTH:       | 16.8"  |
| HEIGHT:      | 31"    |
| WEIGHT:      | 12.8lb |

| LIGHT SOURCE  |          |
|---------------|----------|
| LIGHT SOURCE: | Socketed |
| VOLTAGE:      | 120v     |