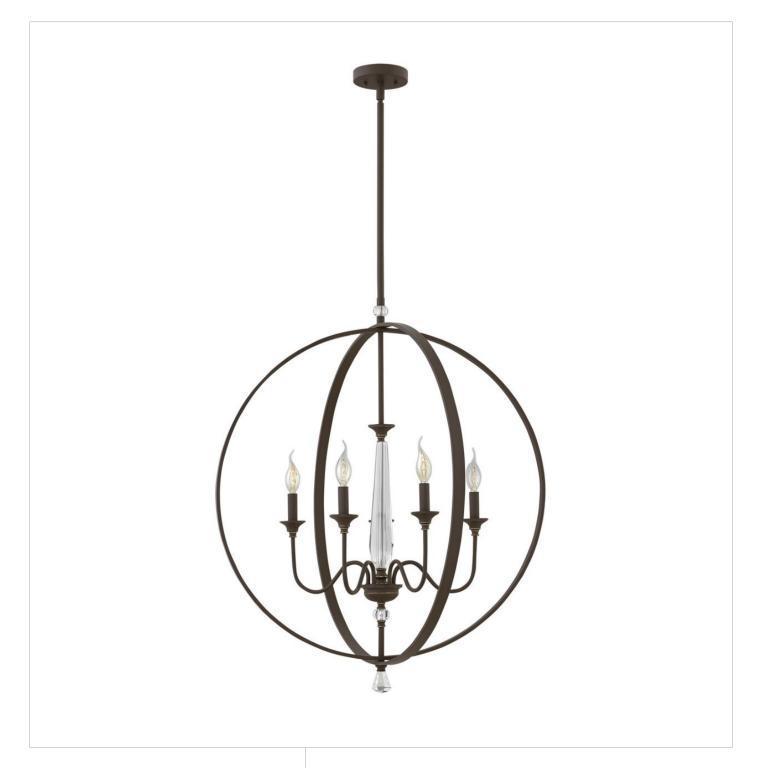

## **WAVERLY**

LARGE ORB 4605OZ

Waverly is a modern update to the classical orb chandelier. A center crystal column anchors this stem-hung design while charming crystal accents and finials complement the clean lines of intersecting spheres in a bold finish. Light beige fabric shades provide an updated elegance, complementing the overall spherical form. Waverly imparts a sense of European sophistication paired with American sensibility.

**FINISH**: Oil Rubbed Bronze **SHADE**: Light Beige Fabric

WIDTH: 30" HEIGHT: 34.8" DEPTH: 0

**LIGHT SOURCE**: Socketed

**HINKLEY** 33000 Pin Oak Parkway Avon Lake, OH 44012 **PHONE: (440) 653-5500** Toll Free: 1 (800) 446-5539 hinkley.com