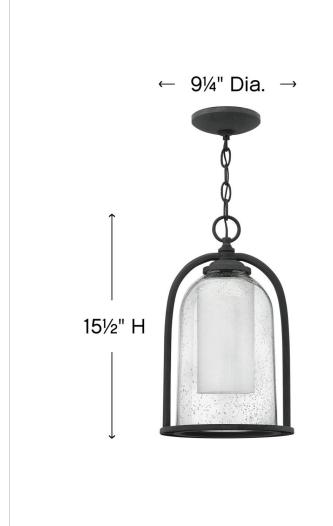

| DIMENSIONS |       |
|------------|-------|
| WIDTH:     | 9.3"  |
| HEIGHT:    | 15.5" |
| WEIGHT:    | 6.5lb |

| LIGHT SOURCE  |          |
|---------------|----------|
| LIGHT SOURCE: | Socketed |
| VOLTAGE:      | 120v     |