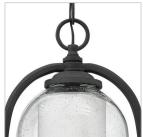

## LARGE HANGING LANTERN

Quincy's traditional bell-shaped design in die cast aluminum construction evokes early Americana. The seedy outer glass and interior amber cylinder, acting as a "faux" candle, adds to its nostalgic feel.

| DETAILS       |                                |
|---------------|--------------------------------|
| FINISH:       | Aged Zinc                      |
| MATERIAL:     | Aluminum                       |
| GLASS:        | Clear Seedy and Etched<br>Opal |
| SLOPE DEGREE: | 90                             |
| DIMMABLE:     | No                             |