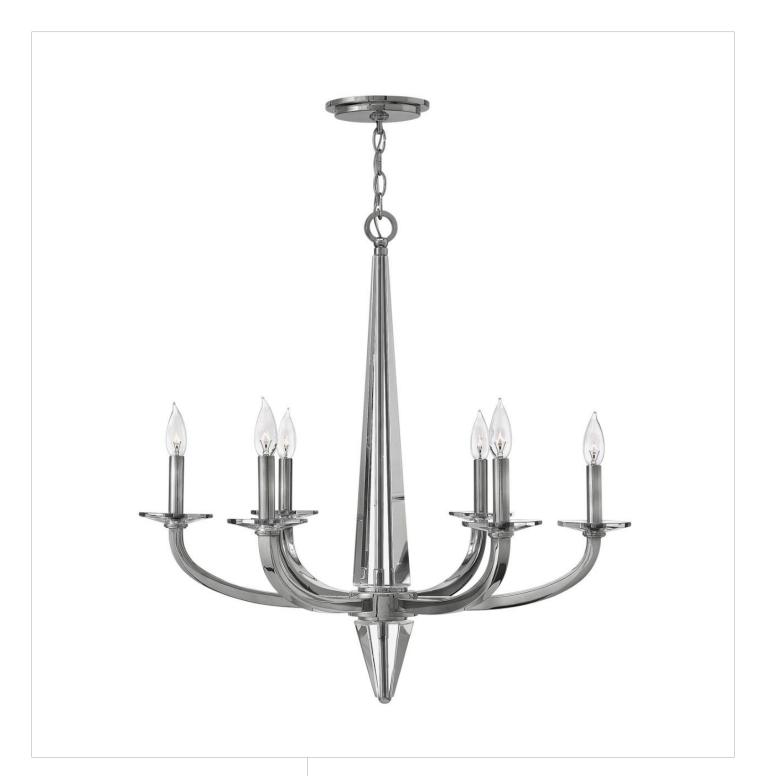

## **ASCHER**

ASCHER 6 LIGHT MEDIUM SINGLE TIER

## 4756PN

Ascher dazzles with a brilliant faceted solid crystal center column and stunning crystal bobeches. The streamlined arms in a luxe Brushed Caramel finish and optional black gold-lined or black organza shades reinforce its sleek, chic transitional design.

FINISH: Polished Nickel

SHADE: Optional Black Gold Lined Organza Fabric (4750SH) or Black

Organza Fabric (4752SH)

WIDTH: 28" HEIGHT: 28.3" DEPTH: 0

LIGHT SOURCE: Socketed

**HINKLEY** 33000 Pin Oak Parkway Avon Lake, OH 44012 **PHONE: (440) 653-5500** Toll Free: 1 (800) 446-5539 hinkley.com