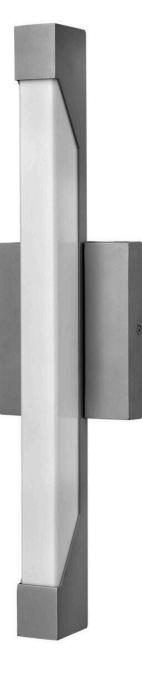

## VISTA

MEDIUM WALL MOUNT LANTERN

## 12302TT

Vista creates a strong visual statement with an elongated contemporary silhouette. Constructed with extruded and diecast aluminum, an angled cut-out creates a modern focal point with a resilient acrylic lens for maximum durability. Vista is offered as an energy-saving LED design in either Bronze or Titanium finish options. Incredibly versatile, the wet-rated Vista can be mounted vertically or horizontally, inside or outdoors.

## HINKLEY

FINISH: Titanium GLASS: Acrylic Lens WIDTH: 5" HEIGHT: 18.8" DEPTH: 0 LIGHT SOURCE: Integrated LED WATTAGE: 15w LED \*Included

HINKLEY 33000 Pin Oak Parkway Avon Lake, OH 44012 PHONE: (440) 653-5500 Toll Free: 1 (800) 446-5539 hinkley.com