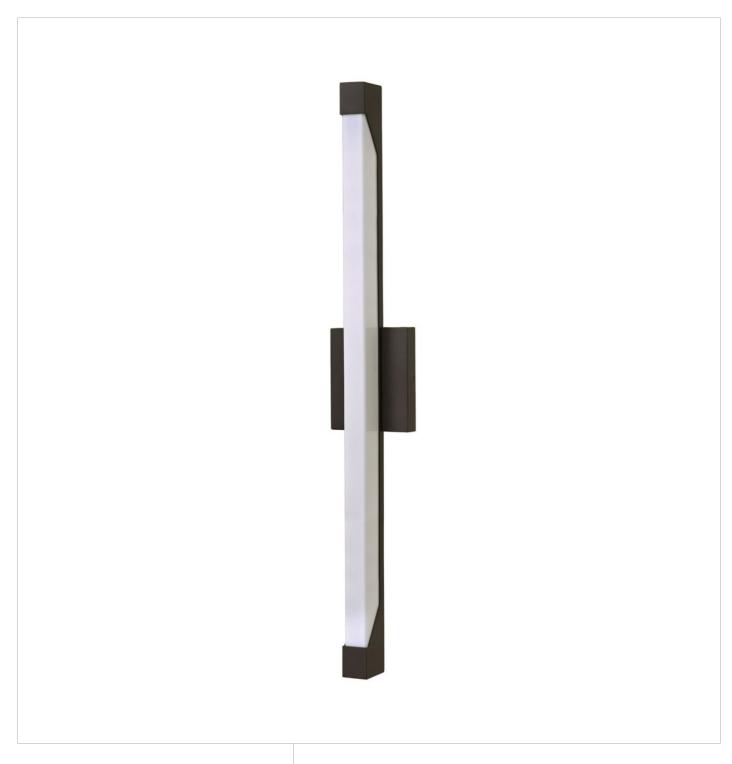

## **VISTA**

LARGE WALL MOUNT LANTERN

## 12304BZ

Vista creates a strong visual statement with an elongated contemporary silhouette. Constructed with extruded and diecast aluminum, an angled cut-out creates a modern focal point with a resilient acrylic lens for maximum durability. Vista is offered as an energy-saving LED design in either Bronze or Titanium finish options. Incredibly versatile, the wet-rated Vista can be mounted vertically or horizontally, inside or outdoors.

FINISH: Bronze

GLASS: Acrylic Lens

**WIDTH**: 5"

**HEIGHT**: 29.5"

**DEPTH**: 0

**LIGHT SOURCE**: Integrated LED