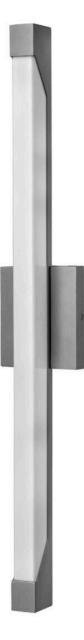

## 12304TT

Vista creates a strong visual statement with an elongated contemporary silhouette. Constructed with extruded and diecast aluminum, an angled cut-out creates a modern focal point with a resilient acrylic lens for maximum durability. Vista is offered as an energy-saving LED design in either Bronze or Titanium finish options. Incredibly versatile, the wet-rated Vista can be mounted vertically or horizontally, inside or outdoors.

## HINKLEY

FINISH: Titanium GLASS: Acrylic Lens WIDTH: 5" HEIGHT: 29.5" DEPTH: 0 LIGHT SOURCE: Integrated LED WATTAGE: 30w LED \*Included

HINKLEY 33000 Pin Oak Parkway Avon Lake, OH 44012 **PHONE: (440) 653-5500** Toll Free: 1 (800) 446-5539 hinkley.com