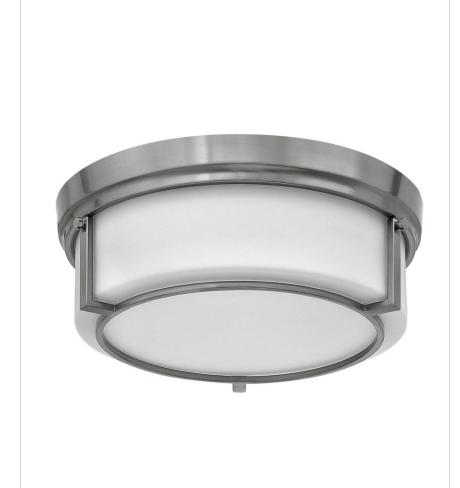

## WESTON 3 LIGHT MEDIUM FLUSH MOUNT

Weston's transitional flush mount style features a blown etched opal glass shade supported by a center ring and three crisp angled arms fastened by decorative knobs.

| DETAILS   |                |
|-----------|----------------|
| FINISH:   | Brushed Nickel |
| MATERIAL: | Steel          |
| GLASS:    | Etched Opal    |
| DIMMABLE: | No             |

| DIMENSIONS |       |
|------------|-------|
| WIDTH:     | 15"   |
| HEIGHT:    | 5.8"  |
| WEIGHT:    | 6.5lb |