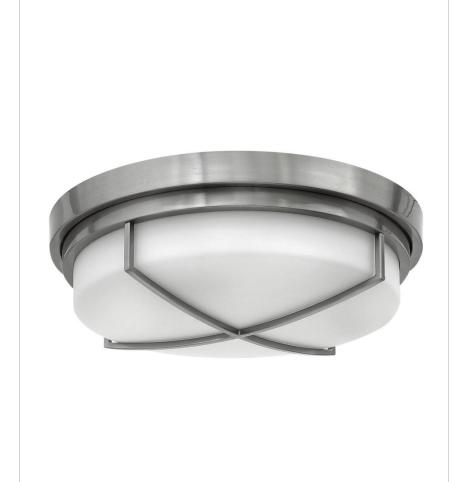

## MEDIUM FLUSH MOUNT

Halsey's eye-catching slim profile design is created by the sleek blown etched opal glass shade with vertical sidewalls transitioning to a slightly domed bottom. The intersecting square tube frame follows the contour of the glass shade and invisibly attaches to the canopy, further enhancing this clean and sleek design.